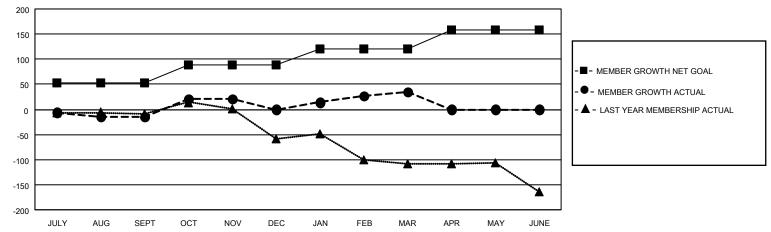

## GOALS AND ACTUAL MEMBERS CUMULATIVE

| DROPPED CLUBS: 3 |    | 36 CLUBS OF 56 ADDED 1 OR<br>MORE NEW MEMBERS | GENDER DISTRIBUTION          |              |  |
|------------------|----|-----------------------------------------------|------------------------------|--------------|--|
|                  |    | MORE NEW MEMBERS                              | MALE                         | 404 (39.15%) |  |
|                  |    |                                               | FEMALE                       | 628 (60.85%) |  |
| DROPPED MEMBERS  |    |                                               | NON BINARY                   | 0 (0.00%)    |  |
|                  |    |                                               | PREFER NOT TO ANSWER         | 0 (0.00%)    |  |
| DECEASED         | 2  |                                               |                              |              |  |
| CLUB CANCELLED   | 0  | CLICK HERE FOR CUMULATIVE                     | TOTAL FAMILY UNIT MEMBERS 48 |              |  |
| OTHER            | 81 | MEMBERSHIP DATA                               |                              |              |  |
| TOTAL            | 83 |                                               | FAMILY MEMBERS PAYING HAI    | LF DUES 26   |  |
|                  |    |                                               |                              |              |  |

## MONTHLY MEMBERSHIP PROGRESS REPORT

LOCATION TURKEY District 118 U Results as of: 3/31/2022

| Clubs RESULTS FOR 2021-2022 |   |   |   | Members RESULTS FOR 2021-2022 |    |    |    |
|-----------------------------|---|---|---|-------------------------------|----|----|----|
|                             |   |   |   |                               |    |    |    |
| JULY/AUG/SEPT               | 1 | 0 | 3 | JULY/AUG/SEPT                 | 52 | 21 | 23 |
| OCT/NOV/DEC                 | 1 | 0 | 0 | OCT/NOV/DEC                   | 37 | 66 | 46 |
| JAN/FEB/MAR                 | 1 | 0 | 0 | JAN/FEB/MAR                   | 32 | 61 | 14 |
| APR/MAY/JUNE                | 1 | 0 | 0 | APR/MAY/JUNE                  | 37 | 0  | 0  |