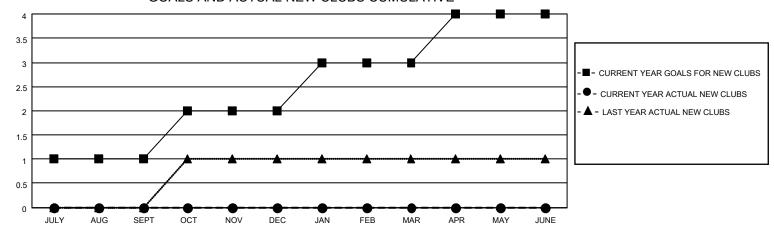

## GOALS AND ACTUAL NEW CLUBS CUMULATIVE

## MONTHLY MEMBERSHIP PROGRESS REPORT

LOCATION TURKEY District 118 U Results as of: 3/31/2022

| Clubs RESULTS FOR 2021-2022 |   |   |   | Members RESULTS FOR 2021-2022 |    |    |    |
|-----------------------------|---|---|---|-------------------------------|----|----|----|
|                             |   |   |   |                               |    |    |    |
| JULY/AUG/SEPT               | 1 | 0 | 3 | JULY/AUG/SEPT                 | 52 | 21 | 23 |
| OCT/NOV/DEC                 | 1 | 0 | 0 | OCT/NOV/DEC                   | 37 | 66 | 46 |
| JAN/FEB/MAR                 | 1 | 0 | 0 | JAN/FEB/MAR                   | 32 | 61 | 14 |
| APR/MAY/JUNE                | 1 | 0 | 0 | APR/MAY/JUNE                  | 37 | 0  | 0  |